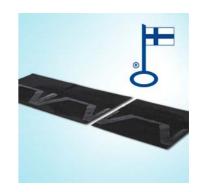

## Kerabit Eaves/Ridge Shingle Easy

Päivitetty 9.6.2023 Tulostettu 30.4.2024

Kerabit Easy Eave/Ridge Shingle is a eave and ridge shingle designed to be used with Kerabit K Easy bitumen roofing. A 1-metre shingle on the ridge is cut into three pieces, rotated 90 degrees and overlapped for the length of the adhesive surface.

## Technical data

| Manufacturer / Manufactured for | Kerabit Oy, Lohja plant                                                                                                                    |
|---------------------------------|--------------------------------------------------------------------------------------------------------------------------------------------|
| Country of origin               | Finland                                                                                                                                    |
| Conformity marking              | CE                                                                                                                                         |
| Quality control                 | Quality control carried out at the Plant quality control and a quality control agreement between the Plant and Eurofins Expert Services Oy |
| Nominal thickness               | approx. 3,2 mm                                                                                                                             |
| Dimensions                      | 1 x 0,33 m = 3 x 0,33 x 0,33 m                                                                                                             |
| Nominal weight                  | 4000 - 4400 g/m²                                                                                                                           |
| Weight of the supportive layer  | 100 - 120 g/m²                                                                                                                             |
| Supportive layer                | glass fibre non-woven                                                                                                                      |
| Surface type                    | slate granulates or slag (black)                                                                                                           |
| Colours                         | black, gray, red, brown and green                                                                                                          |
| Packages / pallet               | 21                                                                                                                                         |
| Weight / package                | 21,5 kg, black 24,2 kg                                                                                                                     |
| Weight / pallet                 | 477 kg, black 534 kg                                                                                                                       |